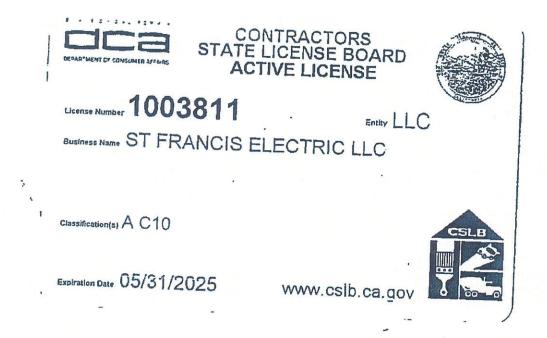

- 3. RATIFY CHECK WARRANTS
  Ratify Warrant Register Dated October 23, 2023.
- 4. City Treasurer's Investment Report for the Month Ending September 30, 2023.
- 5. Consideration of a Resolution Accepting the Proposal and Awarding a Contract to St. Francis Electric for the Traffic Signal Maintenance Services and Authorizing the Interim City Manager to Execute the Agreement. Staff Recommendation: Approve Resolution.
- 6. Consideration of a Resolution Authorizing Approval of Purchase of One (1) New Portable Diesel Generator (20Kw Prime Power/ 25 KVA Diesel Powered (Doosan D18) Tailer Mounted, Sounded Attenuated, Tier 4T from PAC Machine Company, in the Amount of \$33,602.22 and Authorizing the Interim City Manager to Execute All Required Documents. Staff Recommendation: Approve Resolution.