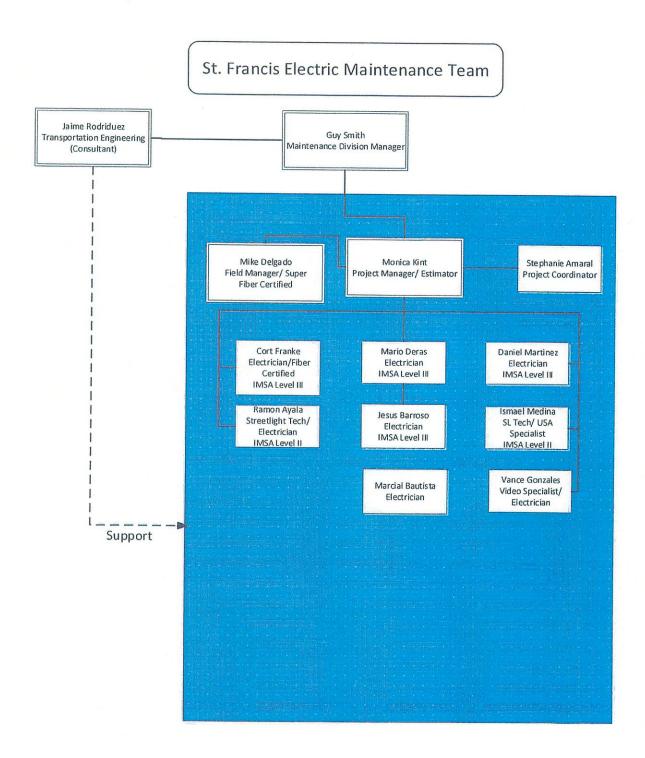

quipment.

### **Facility Description and Resources**

St. Francis Electric headquarters is located on 3.5 acres of land in the City of San Leandro, Alameda County. SFE's headquarters has secured outdoor storage space sufficient for all the contract equipment, parts, components, and inventory. In addition to the outdoor storage, our warehouse has 20,000 square feet of indoor secured storage space for other equipment necessary for the contract. SFE has vast amounts of storage for typical maintenance work and plans to invest adequate office equipment and supplies for this Traffic Signal Maintenance Contract if selected. A testing facility (3rd Party Testing/ Certification Lab) is also available to test all equipment procured for this contract.

### **Organization Chart** City of Livingston



| Quantity | Name, Type & Capacity                                                   | Condition     |
|----------|-------------------------------------------------------------------------|---------------|
| 8        | Bucket Truck, Diesel Gas                                                | Excellent/New |
| 5        | Bucket Truck, Diesel Gas                                                | Running Great |
| 3        | Crane                                                                   | Running Great |
| 17       | Dump Truck (Ford, GMC, and Ram)                                         | Running Great |
| 3        | Bore Machine, American/Vermeer/Ditch Witch                              | Running Great |
| 2        | Bore Truck