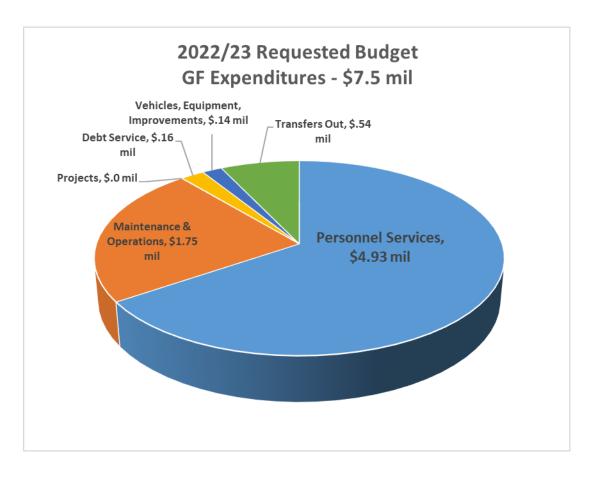

**Personnel Costs.** With personnel costs comprising approximately 66 percent of the General Fund budget, the status of the City's labor contracts and the costs of providing negotiated benefits such as health care, retiree medical and pension benefits, will always play a significant role in the development of the budget.

### **CAPITAL IMPROVEMENTS**

Improvements play a significant role in the upkeep of the City's infrastructure. Not only it is necessary for the City's integral business functions but also essential to attract and retain valuable business partnerships, and maintain the safety of our residents. The Proposed Budget FY 2022/23 includes various equipment and capital improvement projects as follows: