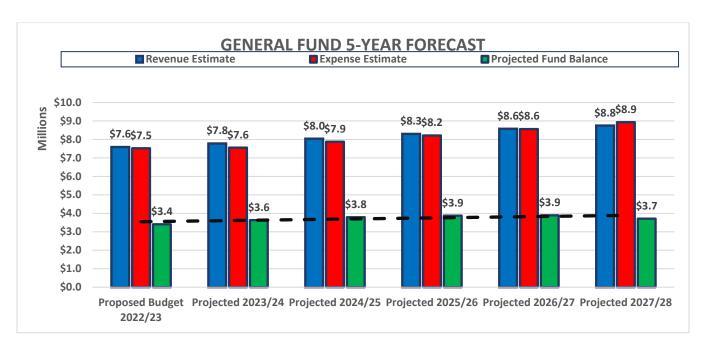

expenditures. The Proposed Budget FY 2022/23 projects a General Fund Undesignated Reserve of approximately \$3.4 million.

# 5-YEAR FISCAL MODEL

The primary objective of the Fiscal Model is to construct a long term forecast in order to help ensure the City has a financially healthy future. The past ten years have presented local agencies throughout the State with significant financial challenges. Agencies were forced to develop new ways of doing business while maintaining critical operations. In Livingston, maintaining the high service levels expected by our residents with a significantly reduced revenue base, while faced with increasing expenditure requirements, was a difficult task to achieve.

The Fiscal Model is designed to be a living document, allowing staff to continually update the projections as often as needed to keep up with changing economic conditions. The model takes the City's current financial position and, using numerous assumptions, projections, and variables provides a five-year fiscal forecast. The fiscal model analyzes every one of the City's General Fund revenue and expenditure components. The model alerts management and the City Council of potential shortfalls and affords them the time to develop practical solutions with minimal impacts to our citizens. In addition, it serves as a supplemental tool in the development of the City's operating budget.