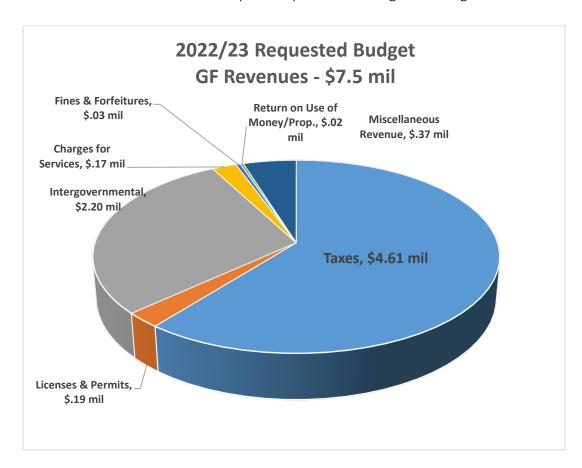

### **GENERAL FUND OVERVIEW**

The General Fund is the primary operating fund for the City. The General Fund pays for many of the critical services offered to the City's residents including police, city personnel, street maintenance, and recreation services. Development Services are funded through permit fees, while recreation user fees help offset the operational cost of the Recreation Department. The majority of the remainder services included in the General Fund are funded through tax revenues. General Fund revenues are generally considered unrestricted and are allocated by the City Council through this budget.

The FY 2022/23 General Fund budget is balanced, meaning, projected revenues support all expenditures. Revenues and expenditures will be closely monitored and adjusted throughout the year as cost saving measures are approved and implemented.