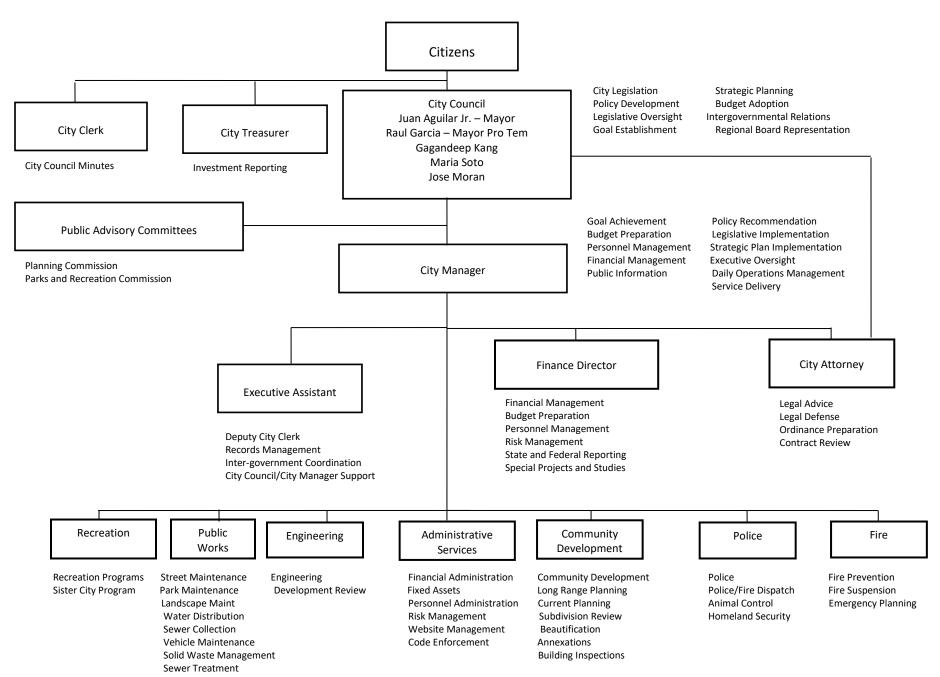

NGSTON OFFICIALS**



Mayor Juan Aguilar, Jr.

Mayor Pro Tem Raul Garcia

Councilmember Gagandeep Kang

Councilmember Maria Soto

Councilmember Jose Moran

# **Elected Officials**

Juan Aguilar, Jr. Mayor

Raul Garcia Mayor Pro Tem
Gagandeep Kang Councilmember
Maria Soto Councilmember
Jose Moran Councilmember
Katherine Schell-Rodriguez City Treasurer

Leticia Vazquez-Zurita City Clerk

# **Appointed Officials**

Vanessa Portillo City Manager
Jennifer Riedeman Finance Director

Tom Hallinan City Attorney (Contract)
Chuck Hale Chief of Police (Contract)

Lester Gardiner CDF Fire Captain

Tony Avina Public Works Superintendant
Jacquelyn Benoit Recreation Superintendent
Mario Gouveia City Engineer (Contract)
Miguel Galvez City Planner (Contract)

# **City of Livingston Organizational Chart**



# **EXECUTIVE SUMMARY**

The City's Operating Budget is a flexible spending plan which serves as the legal authority for departments to commit financial resources. The City of Livingston provides a wide variety of services, including public works; planning; building; engineering and inspection; recreation; economic development; public safety; and general administrative services. Livingston operates public water and wastewater utilities. The City receives fire protection services from Merced County. The total Operating Budget for Fiscal Year (FY) 2022/23 is \$81.6 million.

The City of Livingston uses separate funds to track all budgeted expenditures so as to ensure accountability and control.

### **GENERAL FUND OVERVIEW**

The General Fund is the primary operating fund for the City. The