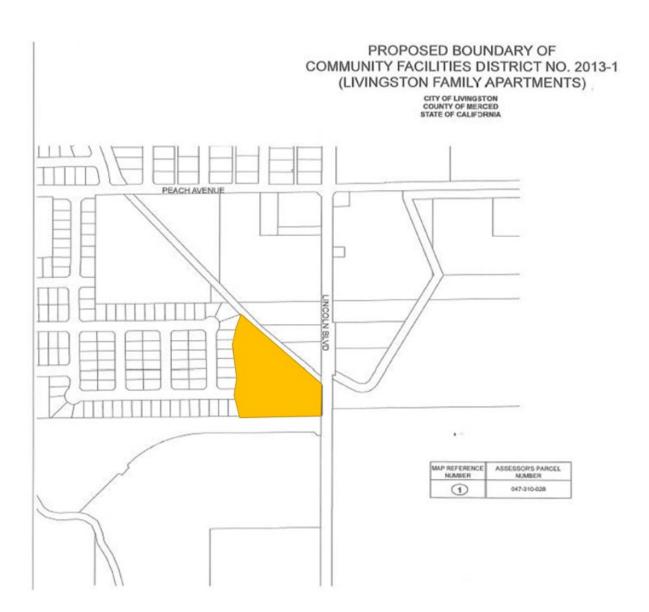

Amenities Fund - 1208 is used to account for funds used to construct, renovate or improve the historical museum, Court Theater and park facilities. A one percent fee is no longer being collected.

Community Facilities District (CFD) 2013-1 Fund – 1209 is used to account for funds from a special tax to finance the impact of new development on Police Protection, Fire Suppression, and Paramedic Services, Park and Landscaping Services, and Street and Drainage Maintenance Services to The Orchards on New Castle. The Community Facilities Act of 1982 authorizes cities to form a Community Facilities District (CFD) within a defined set of boundaries for the purposes of providing public facilities and services.