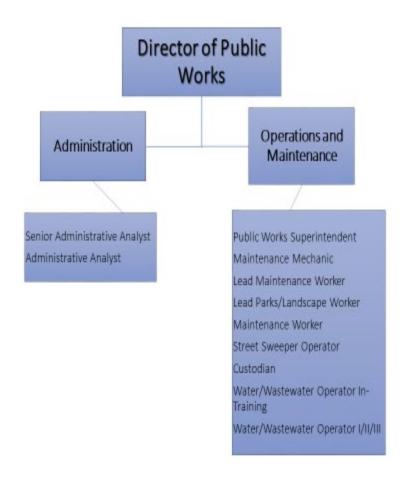

improvement of public parks and facilities as well as the purchasing of park equipment needed for new developments.

Streets and Bridges Development Impact Fees Capital Projects Fund - 2004 is used to account for funds collected from new developments built in the City pursuant to the State Mitigation Fee Act (Government Code 66000 ET. Seq.). Expenditures can only be used for the construction, improvement or expansion of streets and public thoroughfares needed for new developments. No fees are currently being collected.

**General Plan Update Impact Fee – 2007** is used for funds received from new development that are to be used for the General Plan update.