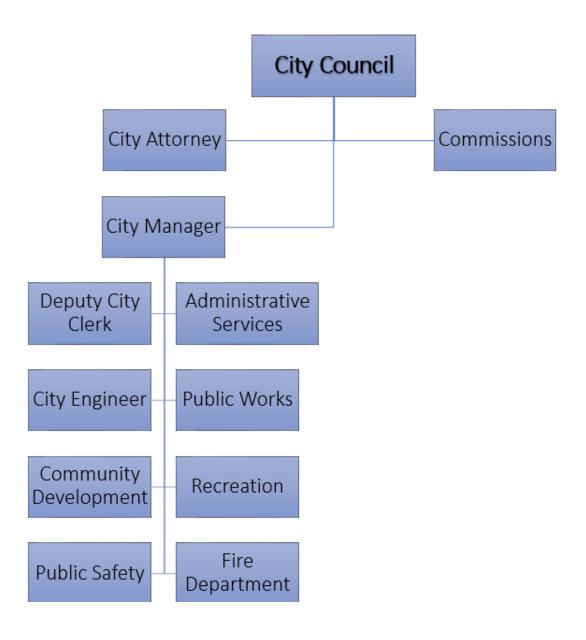

# **City of Livingston Organizational Chart**

### LIVINGSTON CITY

The City of Livingston was incorporated on September 11, 1922, under the laws of the State of California. The City is a general law City and draws its authority from the California Constitution and the laws of the State of California enacted by the State Legislature. The City has a Council-Manager form of government. Under this municipal form of government, the citizens elect four members of the City Council for four-year overlapping terms and a Mayor (who is also considered a City Council Member) for a two-year term. City Council members choose the mayor pro tempore from among themselves. The City Manager is appointed by the five-member City Council by majority vote and serves at the "pleasure" of the governing body.

The City Manager implements the legislative policies of the City Council, manages the day-to-day operations of the City and is responsible for the efficient and effective delivery of municipal services. In this capacity, the City Manager works with the City Council on strategic planning, policy development, ordinance preparation, and goals and objectives for the organization. The City Manager implements the decisions of the City Council and is responsible for all aspects of the City's financial and personnel administration. The City Manager oversees the work of all staff members, consultants and City departments.