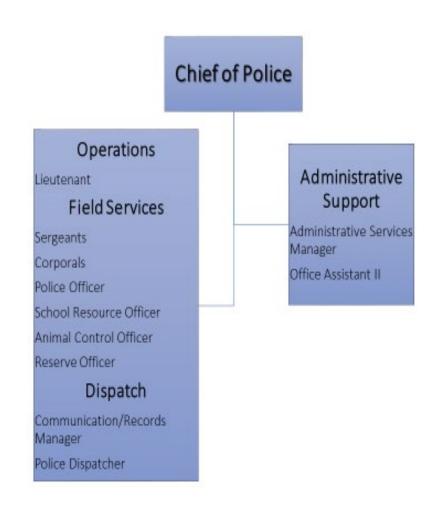

| 0                    |
| 1115-000-3990                     | Transfer In       | 40,558              | 346,647                | 0                  | 0                    |
| Revenue Total                     |                   | 44,136              | 347,718                | 2,803,846          | 1,199,762            |
| Expense                           |                   |                     |                        |                    |                      |
| 1115-101-4965                     | Special Projects  | 0                   | 0                      | 2,803,846          | 2,588,521            |
| Expense Total                     |                   | 0                   | 0                      | 2,803,846          | 2,588,521            |

# **Public Safety**



#### POLICE DEPARTMENT

#### **MISSION**

"Our Mission is to provide professional law enforcement services intended to impact the quality of life, through commitment, education, and community partnerships".



The Livingston Police Department has the responsibility of preserving the peace, responding to law enforcement service requests and protecting life and property within the City limits. Police officers are available 24 hours a day, seven days a week to respond to calls for service, prevention of crimes, investigate criminal activity, apprehend suspects, investigate traffic collisions, and provide animal services. Officers conduct special investigations, gang suppression, and training.

These activities are supported by the professional staff that perform dispatch services, crime ana