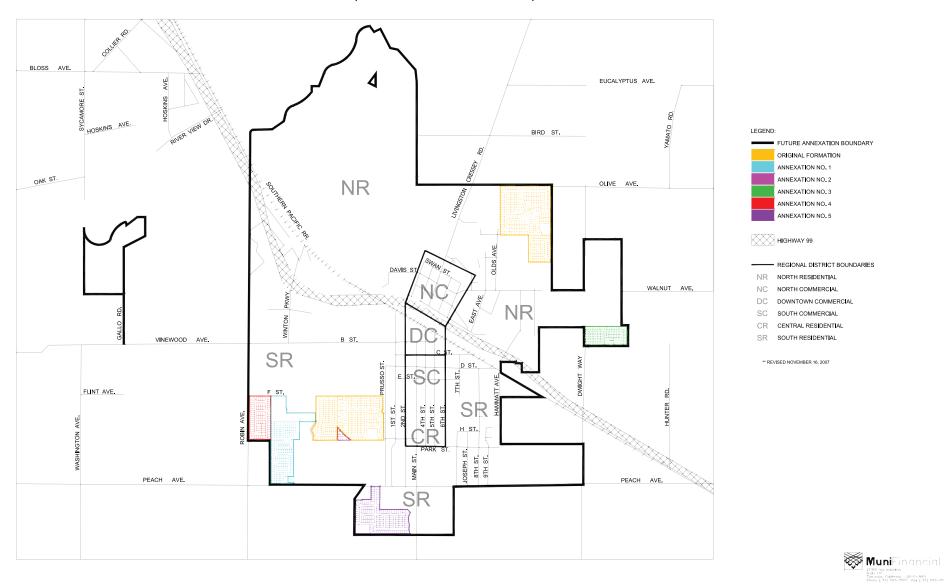

#### B. BOUNDARIES AND DEVELOPMENT SUMMARY

The boundaries of the City of Livingston Community Facilities District 2005-1 (Public Services) ("CFD 2005-1" or the "District") are depicted in the Boundary Diagram provided in Exhibit "B" of this Report.