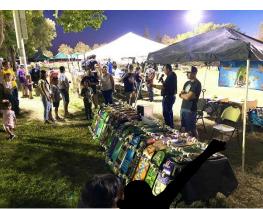

## LIVINGSTON SWEET POTATO FESTIVAL 2023 SEPTEMBER 29 – OCTOBER 1

Each year, the City of Livingston sponsors an event for families to celebrate the Sweet Potato Harvest. This year's event will be held on September 29 through October 1, 2023 at the Max Foster Sports Complex, 2600 Walnut Avenue Livingston. There will be a carnival, live bands, entertainment, numerous activities geared towards the agricultural harvest and families.

## MAD CAP SKATE JAM AT THE SWEET POTATO FESTIVAL 2023

Spaces are filled on a first come first serve basis.

September 29<sup>th</sup> 5pm to 10pm Limit of 2 booths per vendor

Space is 15 ft X 15 ft — no power is provided Sports Field Lighting is provided after dark SKATE EXHIBITION/SKATE SHOP BOOTH APPLICATION SPACE IS FREE TO SKATE SHOPS AND DISTRIBUTORS