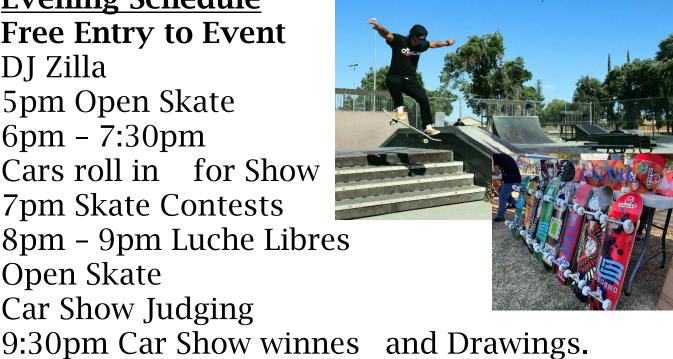

**Evening Schedule** Free Entry to Event DJ Zilla 5pm Open Skate 6pm - 7:30pm Cars roll in for Show 7pm Skate Contests 8pm - 9pm Luche Libres Open Skate Car Show Judging