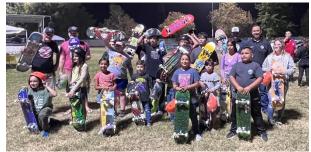

## MAD CAP SKATE JAM AT THE SWEET POTATO FESTIVAL 2023

Spaces are filled on a first come first serve basis.

September 29<sup>th</sup> 5pm to 10pm Limit of 2 booths per vendor

Space is 15 ft X 15 ft — no power is provided Sports Field Lighting is provided after dark SKATE EXHIBITION/SKATE SHOP BOOTH APPLICATION SPACE IS FREE TO SKATE SHOPS AND DISTRIBUTORS

**Evening Schedule** Free Entry to Event DJ Zilla 5pm Open Skate 6pm - 7:30pm Cars roll in for Show 7pm Skate Contests 8pm - 9pm Luche Libres Open Skate Car Show Judging