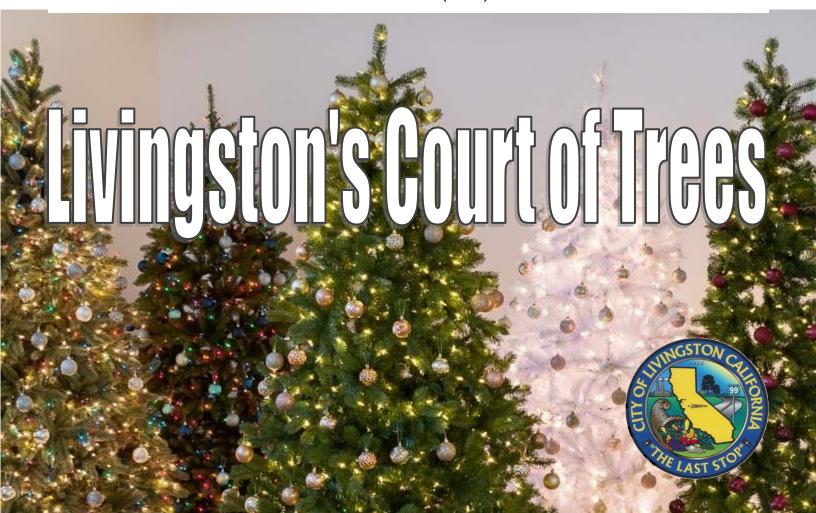

## A Lighted Christmas Tree Forest Start a Family Tradition!

Decorate a Christmas Tree to display downtown in our "Court of Trees".

There is room for 106 Christmas Trees. We will provide the 6-7 foot Tree, the secure stand, electricity and protective fencing. You, your organization or family will provide the decorations and lights and labor of love to decorate it.

## Registration is \$32 per Tree.

The **Deadline is November 20, 2020 at 5pm** or when trees are sold out.

Registrations will be taken at City Hall, 1416 C Street. Decorating will begin Tuesday December 1st. Trees will be lit daily beginning December 5th and end December 25th. The community can come and take a walk in the Lighted Christmas Tree Forest. For more information (209)394-8830